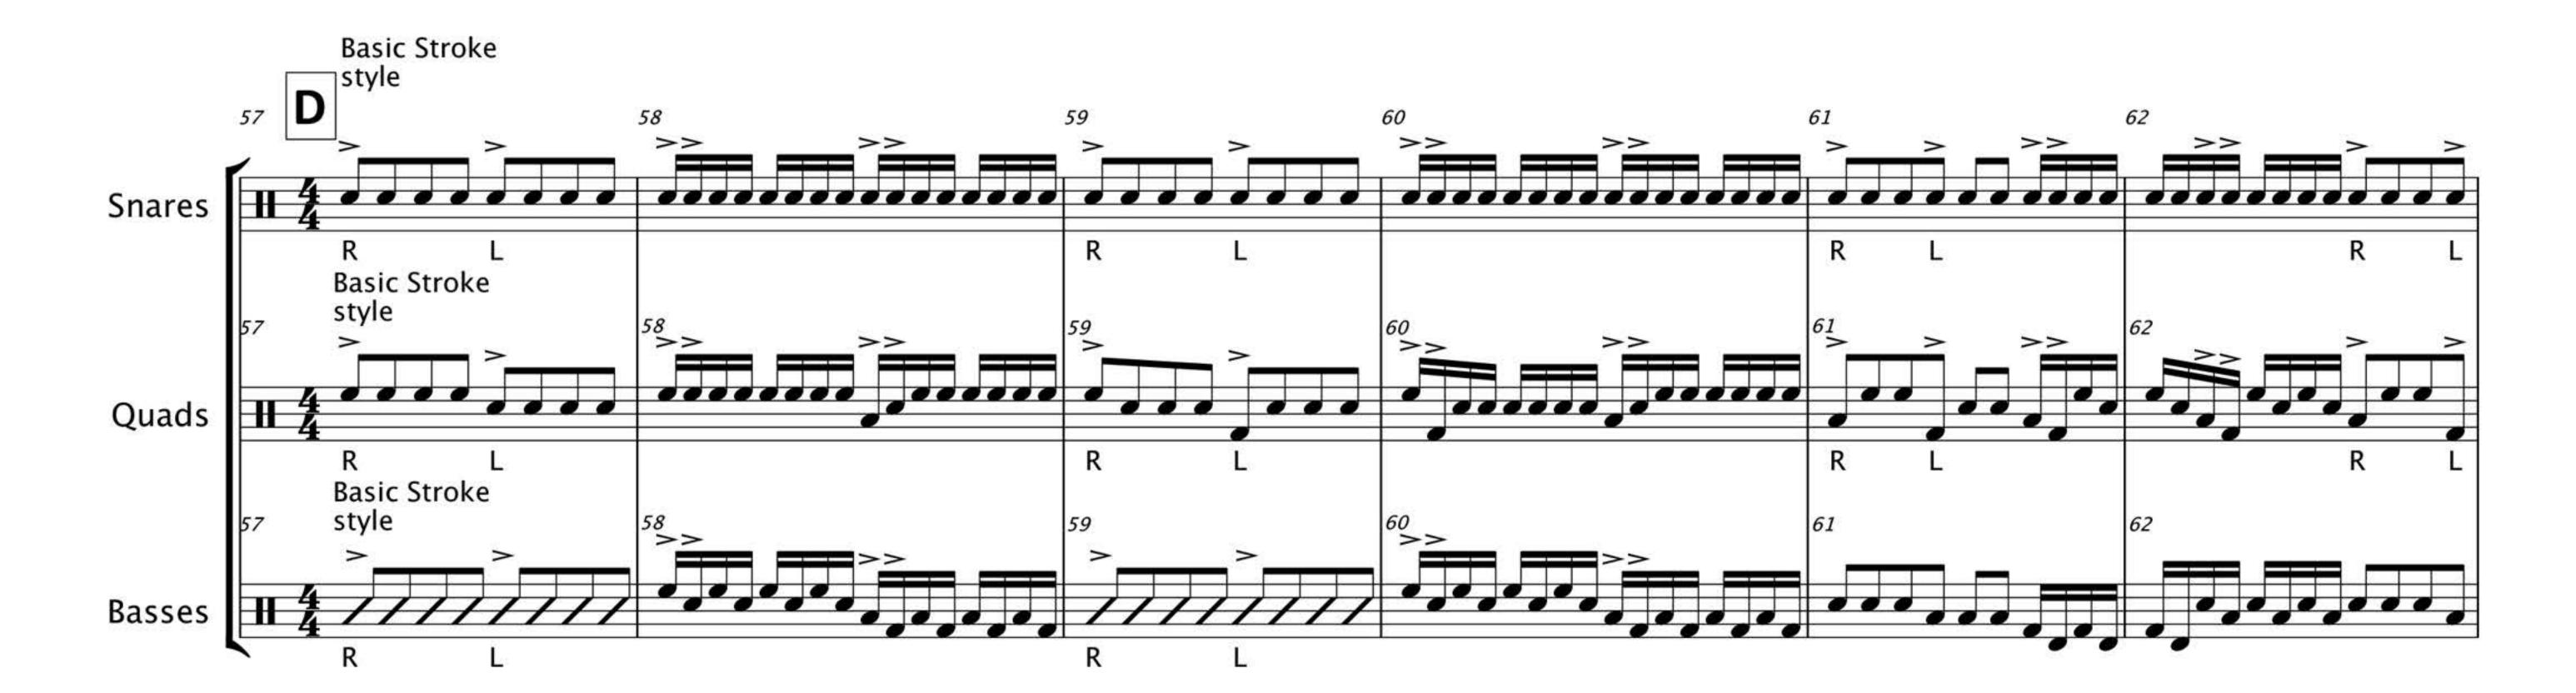

Practice with the **Blue Stars Drum Line!** 

Several Camps, P2

Practice with the Blue Stars Drum Line!

Several Camps, P3

Practice with the Blue Stars Drum Line!

Basses

Several Camps, P4

Practice with the Blue Stars Drum Line!