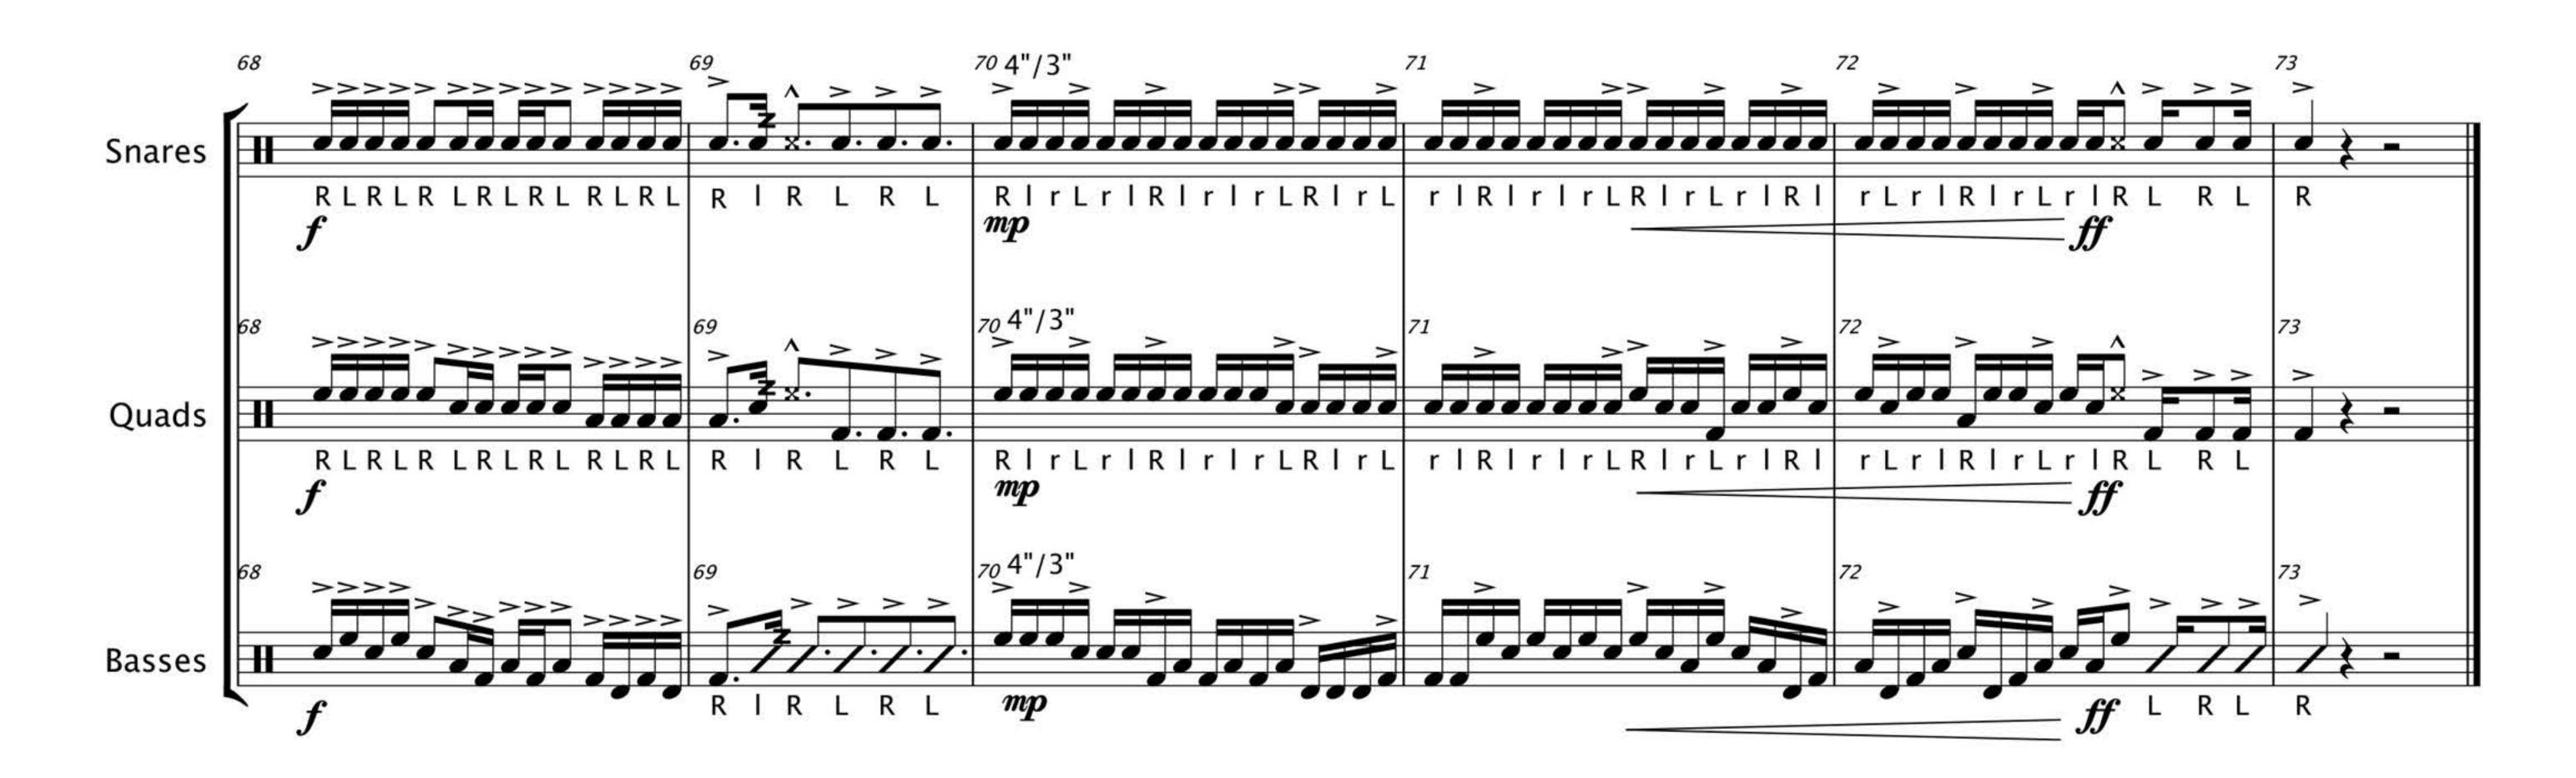

Practice with the **Blue Stars Drum Line!** 

Several Camps, P2

Practice with the Blue Stars Drum Line!

Several Camps, P3

Practice with the Blue Stars Drum Line!

Basses

Several Camps, P4

Practice with the Blue Stars Drum Line!