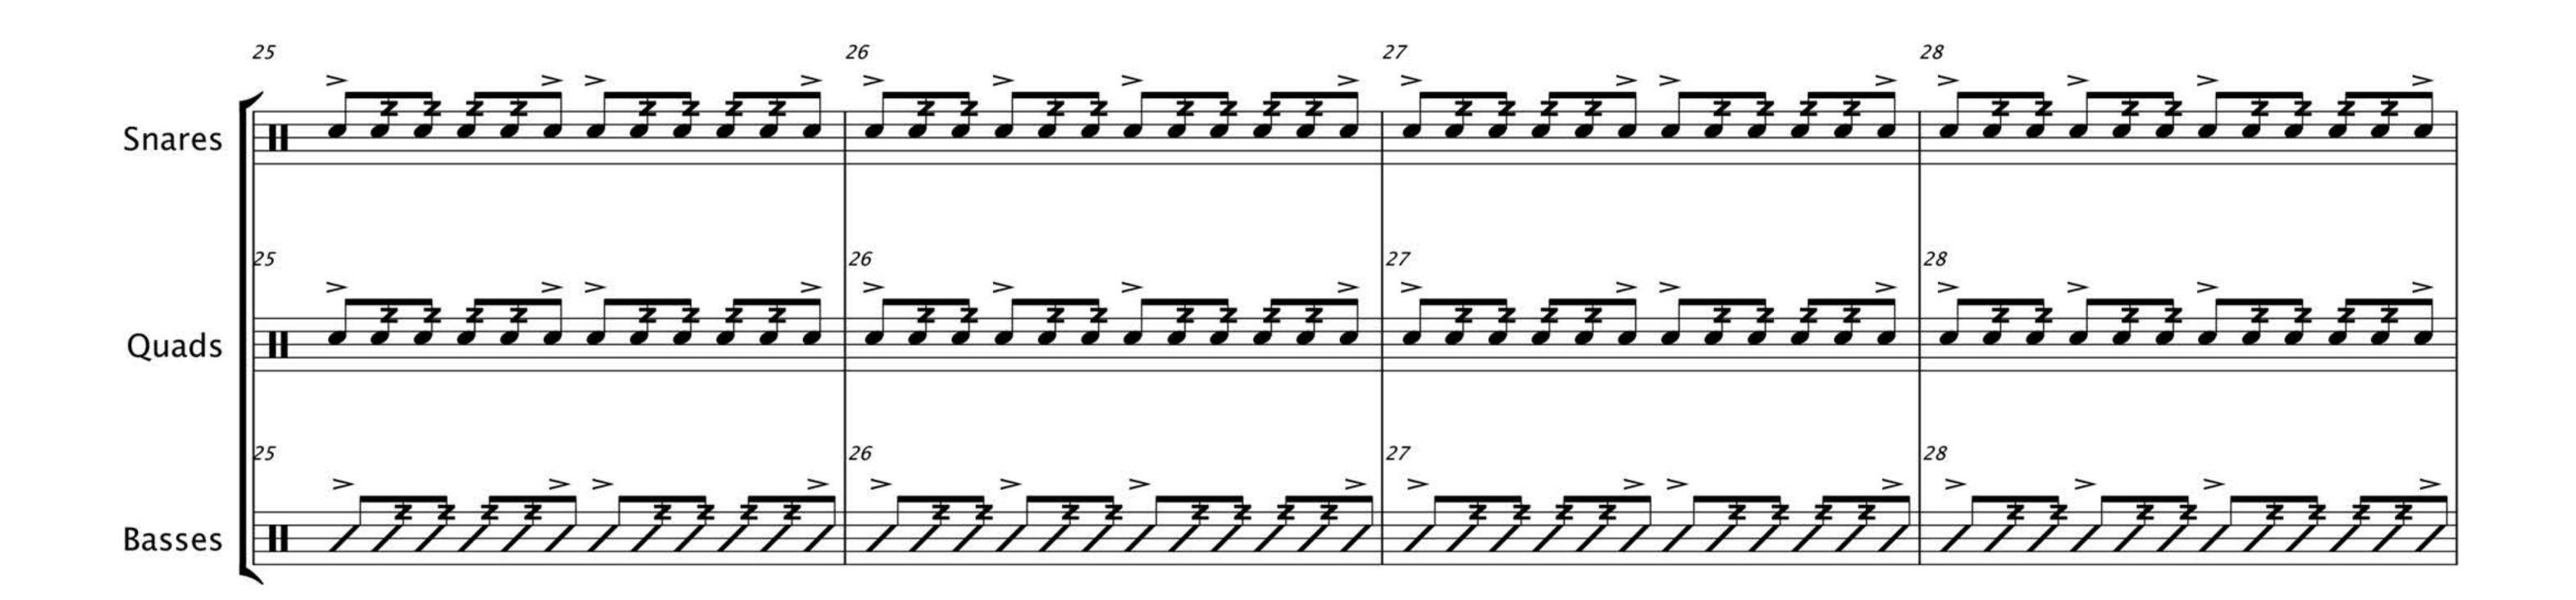

Practice with the **Blue Stars Drum Line!** 

Several Camps, P2

Practice with the Blue Stars Drum Line!

Several Camps, P3

Practice with the Blue Stars Drum Line!

Basses

Several Camps, P4

Practice with the Blue Stars Drum Line!