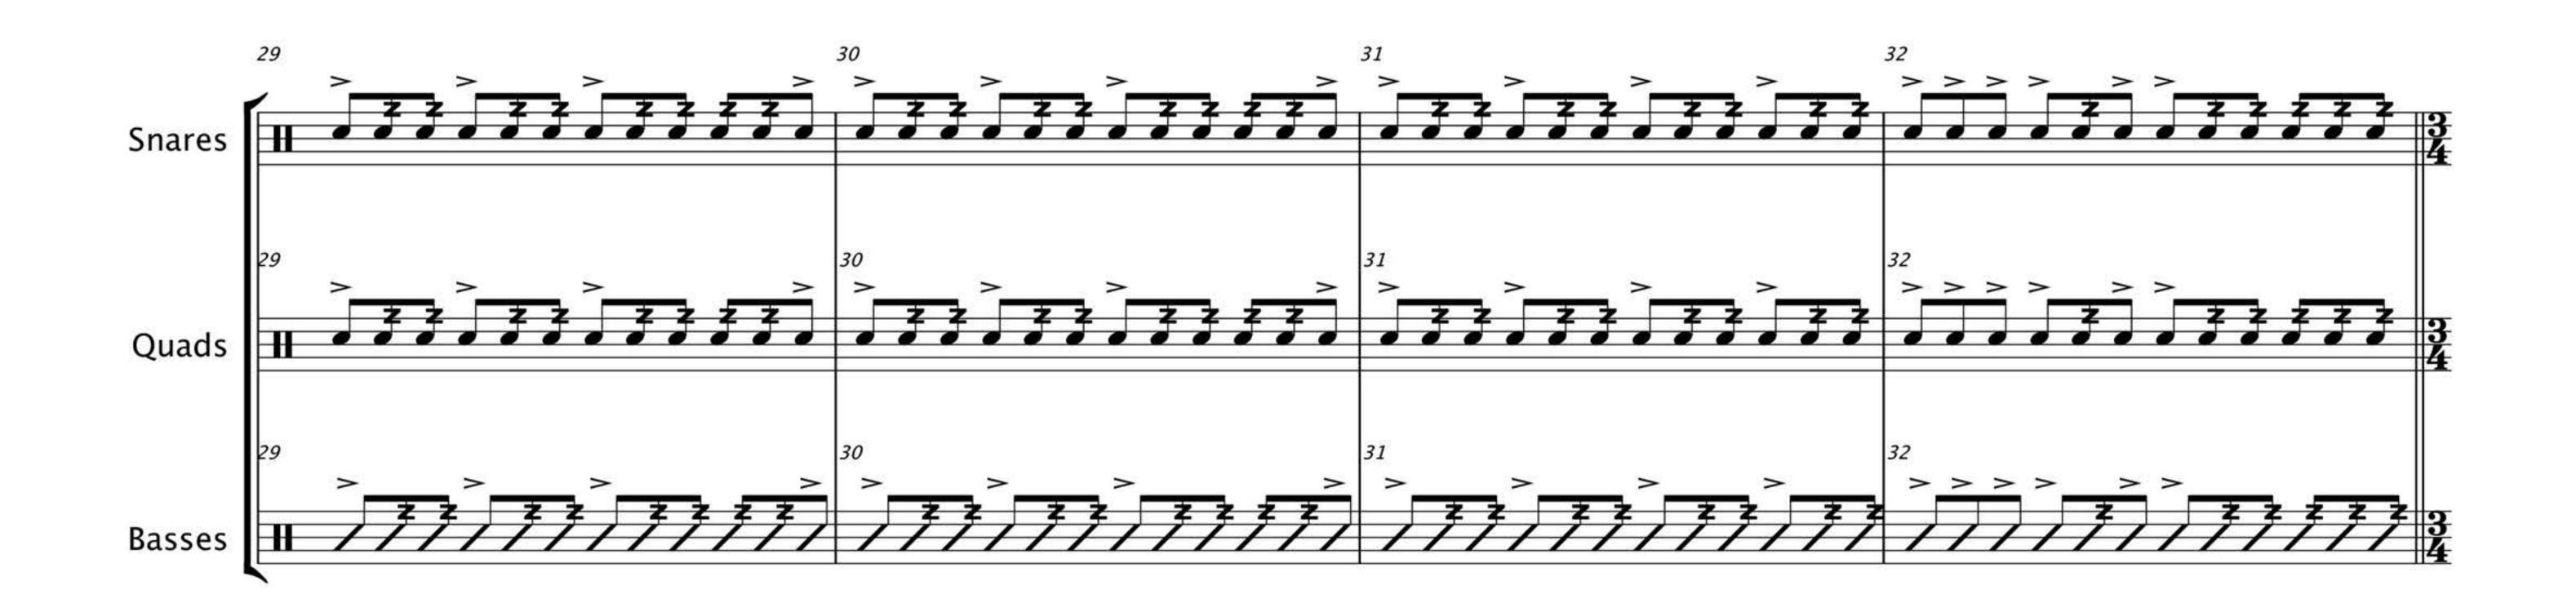

Practice with the **Blue Stars Drum Line!** 

Several Camps, P2

Practice with the Blue Stars Drum Line!

Several Camps, P3

Practice with the Blue Stars Drum Line!

Basses

Several Camps, P4

Practice with the Blue Stars Drum Line!