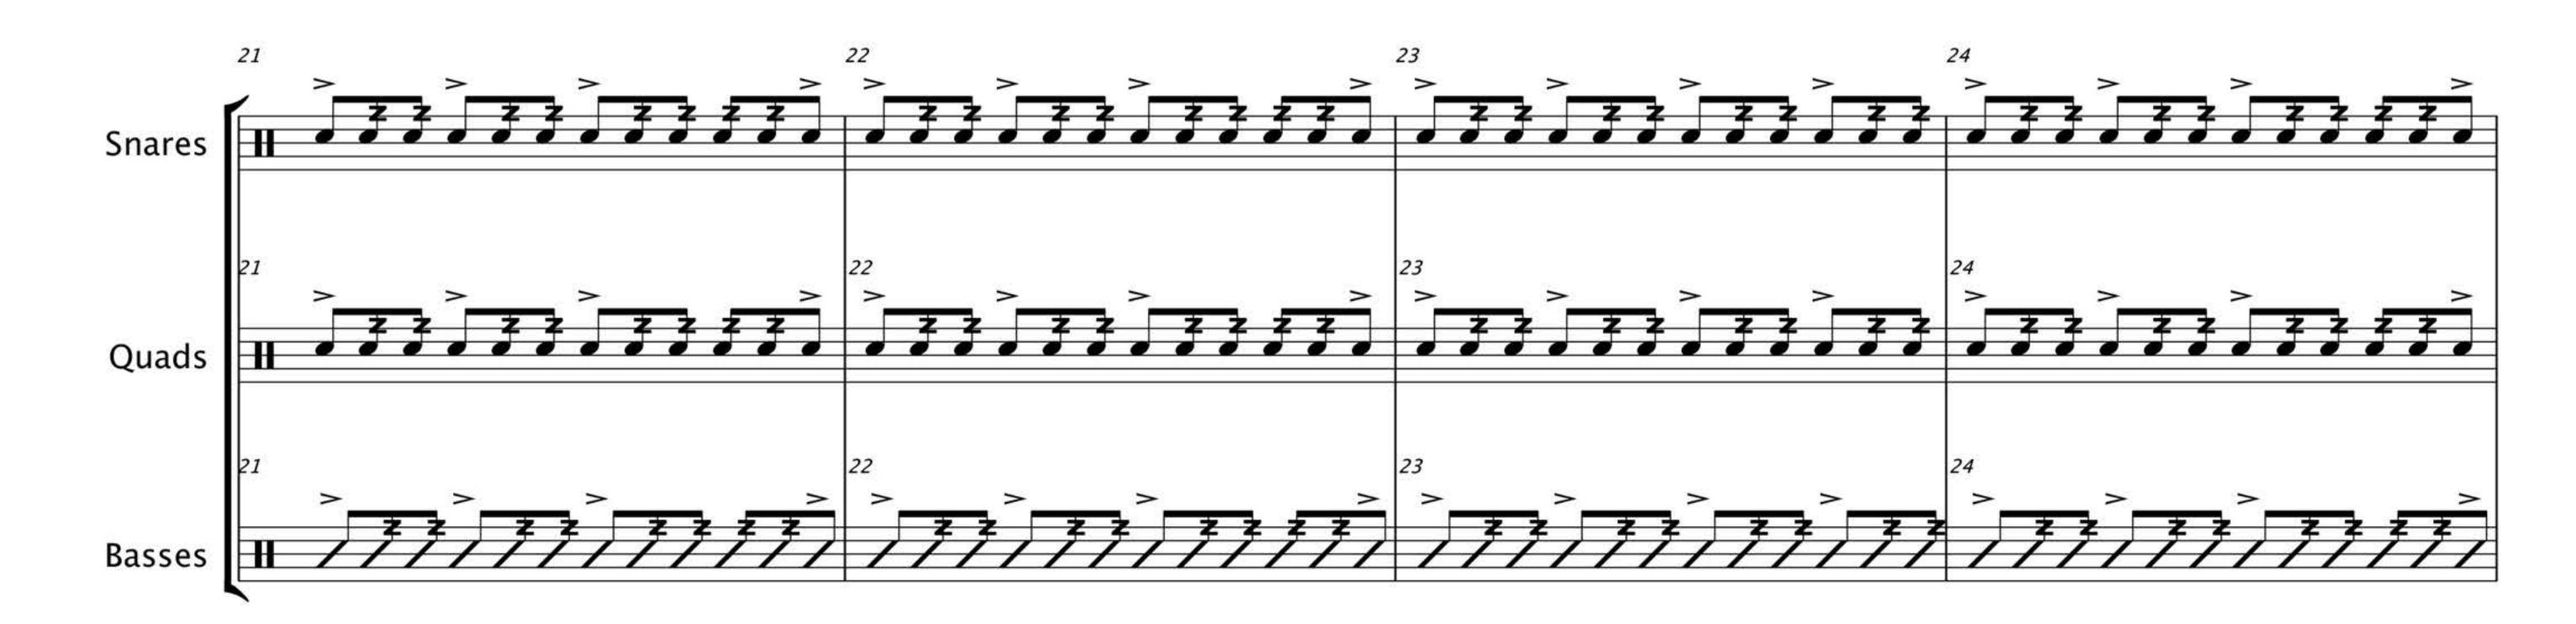

Practice with the **Blue Stars Drum Line!** 

Several Camps, P2

Practice with the Blue Stars Drum Line!

Several Camps, P3

Practice with the Blue Stars Drum Line!

Basses

Several Camps, P4

Practice with the Blue Stars Drum Line!