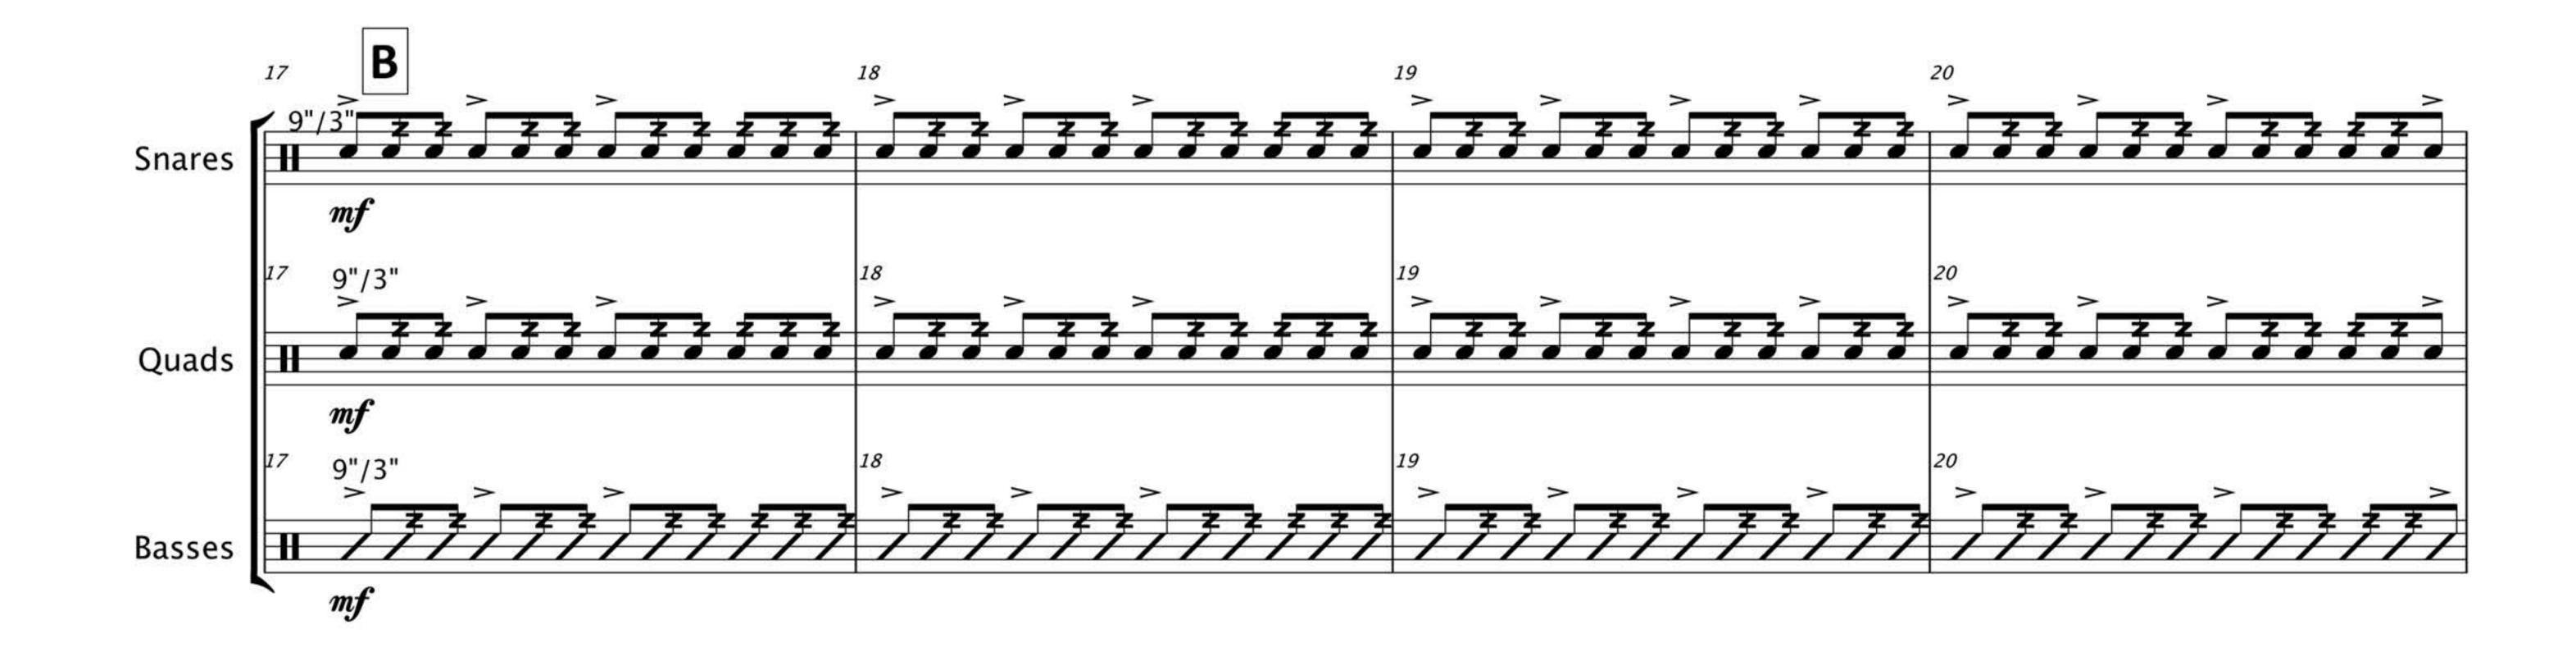

Practice with the **Blue Stars Drum Line!** 

Several Camps, P2

Practice with the Blue Stars Drum Line!

Several Camps, P3

Practice with the Blue Stars Drum Line!

Basses

Several Camps, P4

Practice with the Blue Stars Drum Line!