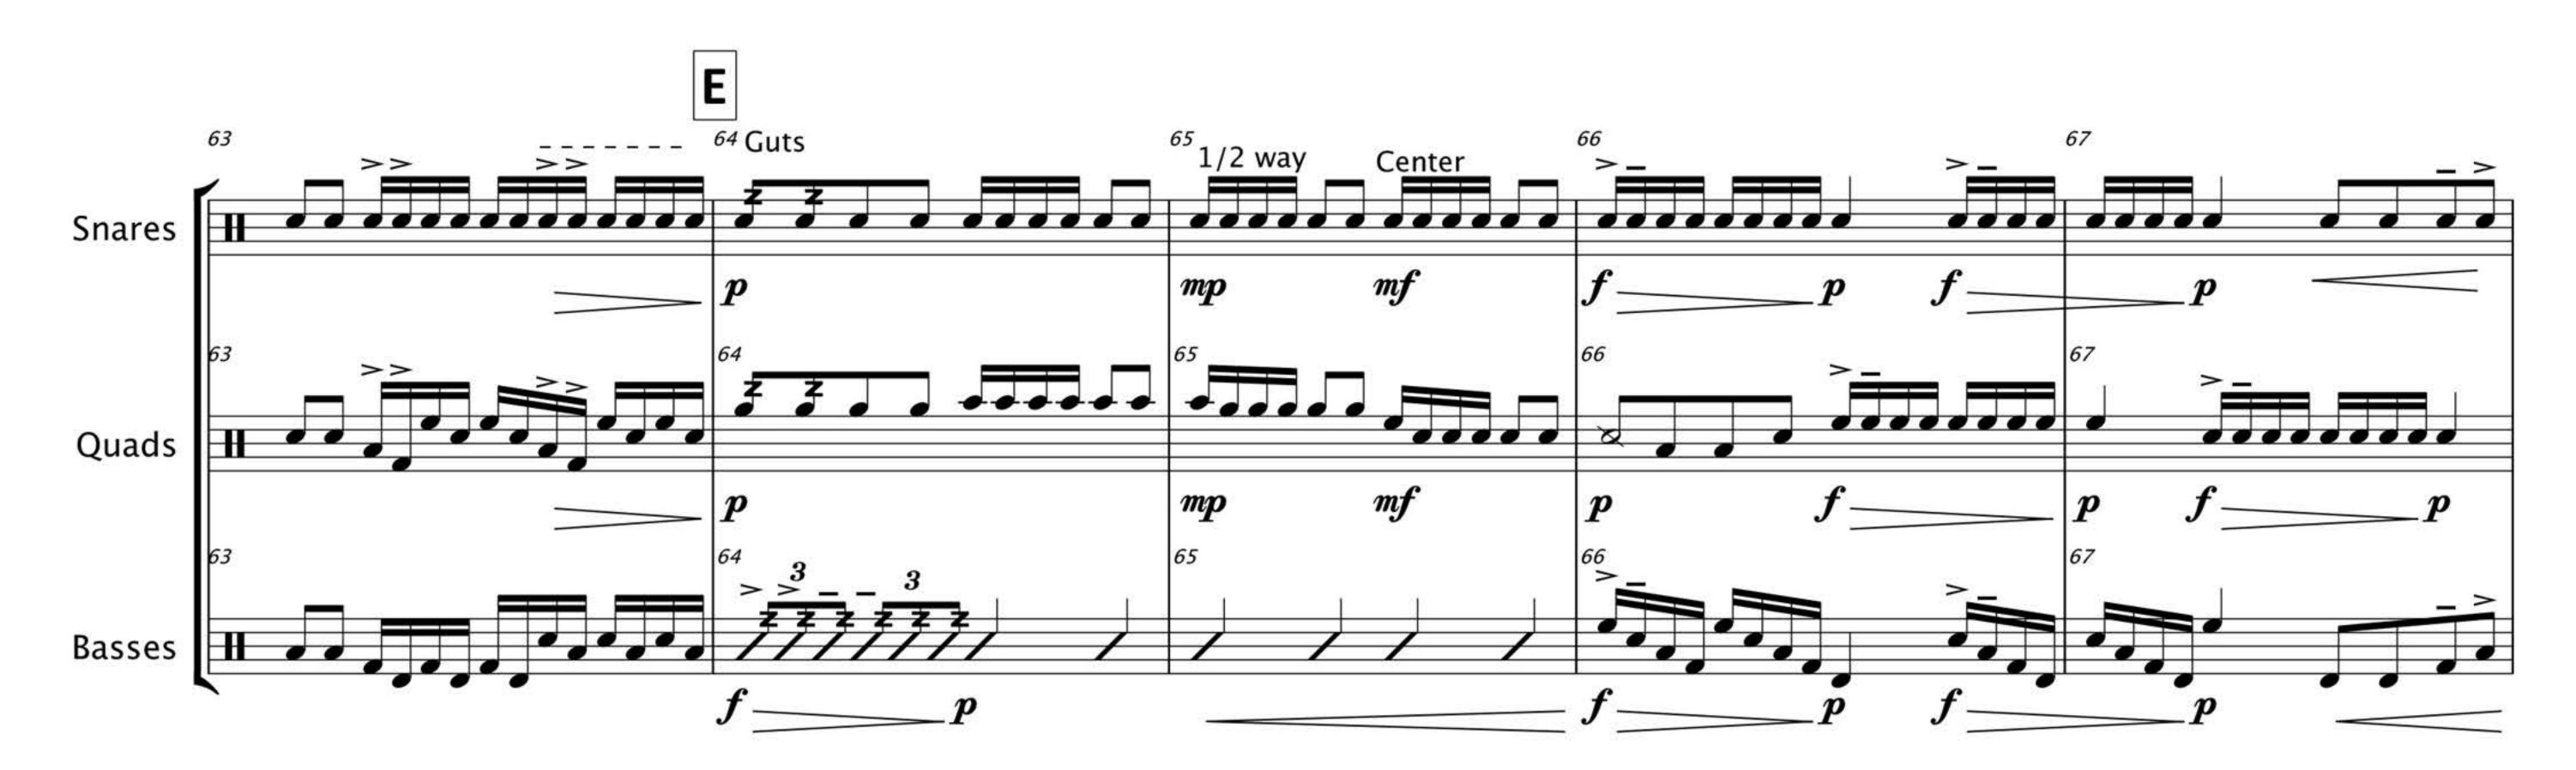

Practice with the **Blue Stars Drum Line!** 

Several Camps, P2

Practice with the Blue Stars Drum Line!

Several Camps, P3

Practice with the Blue Stars Drum Line!

Basses

Several Camps, P4

Practice with the Blue Stars Drum Line!