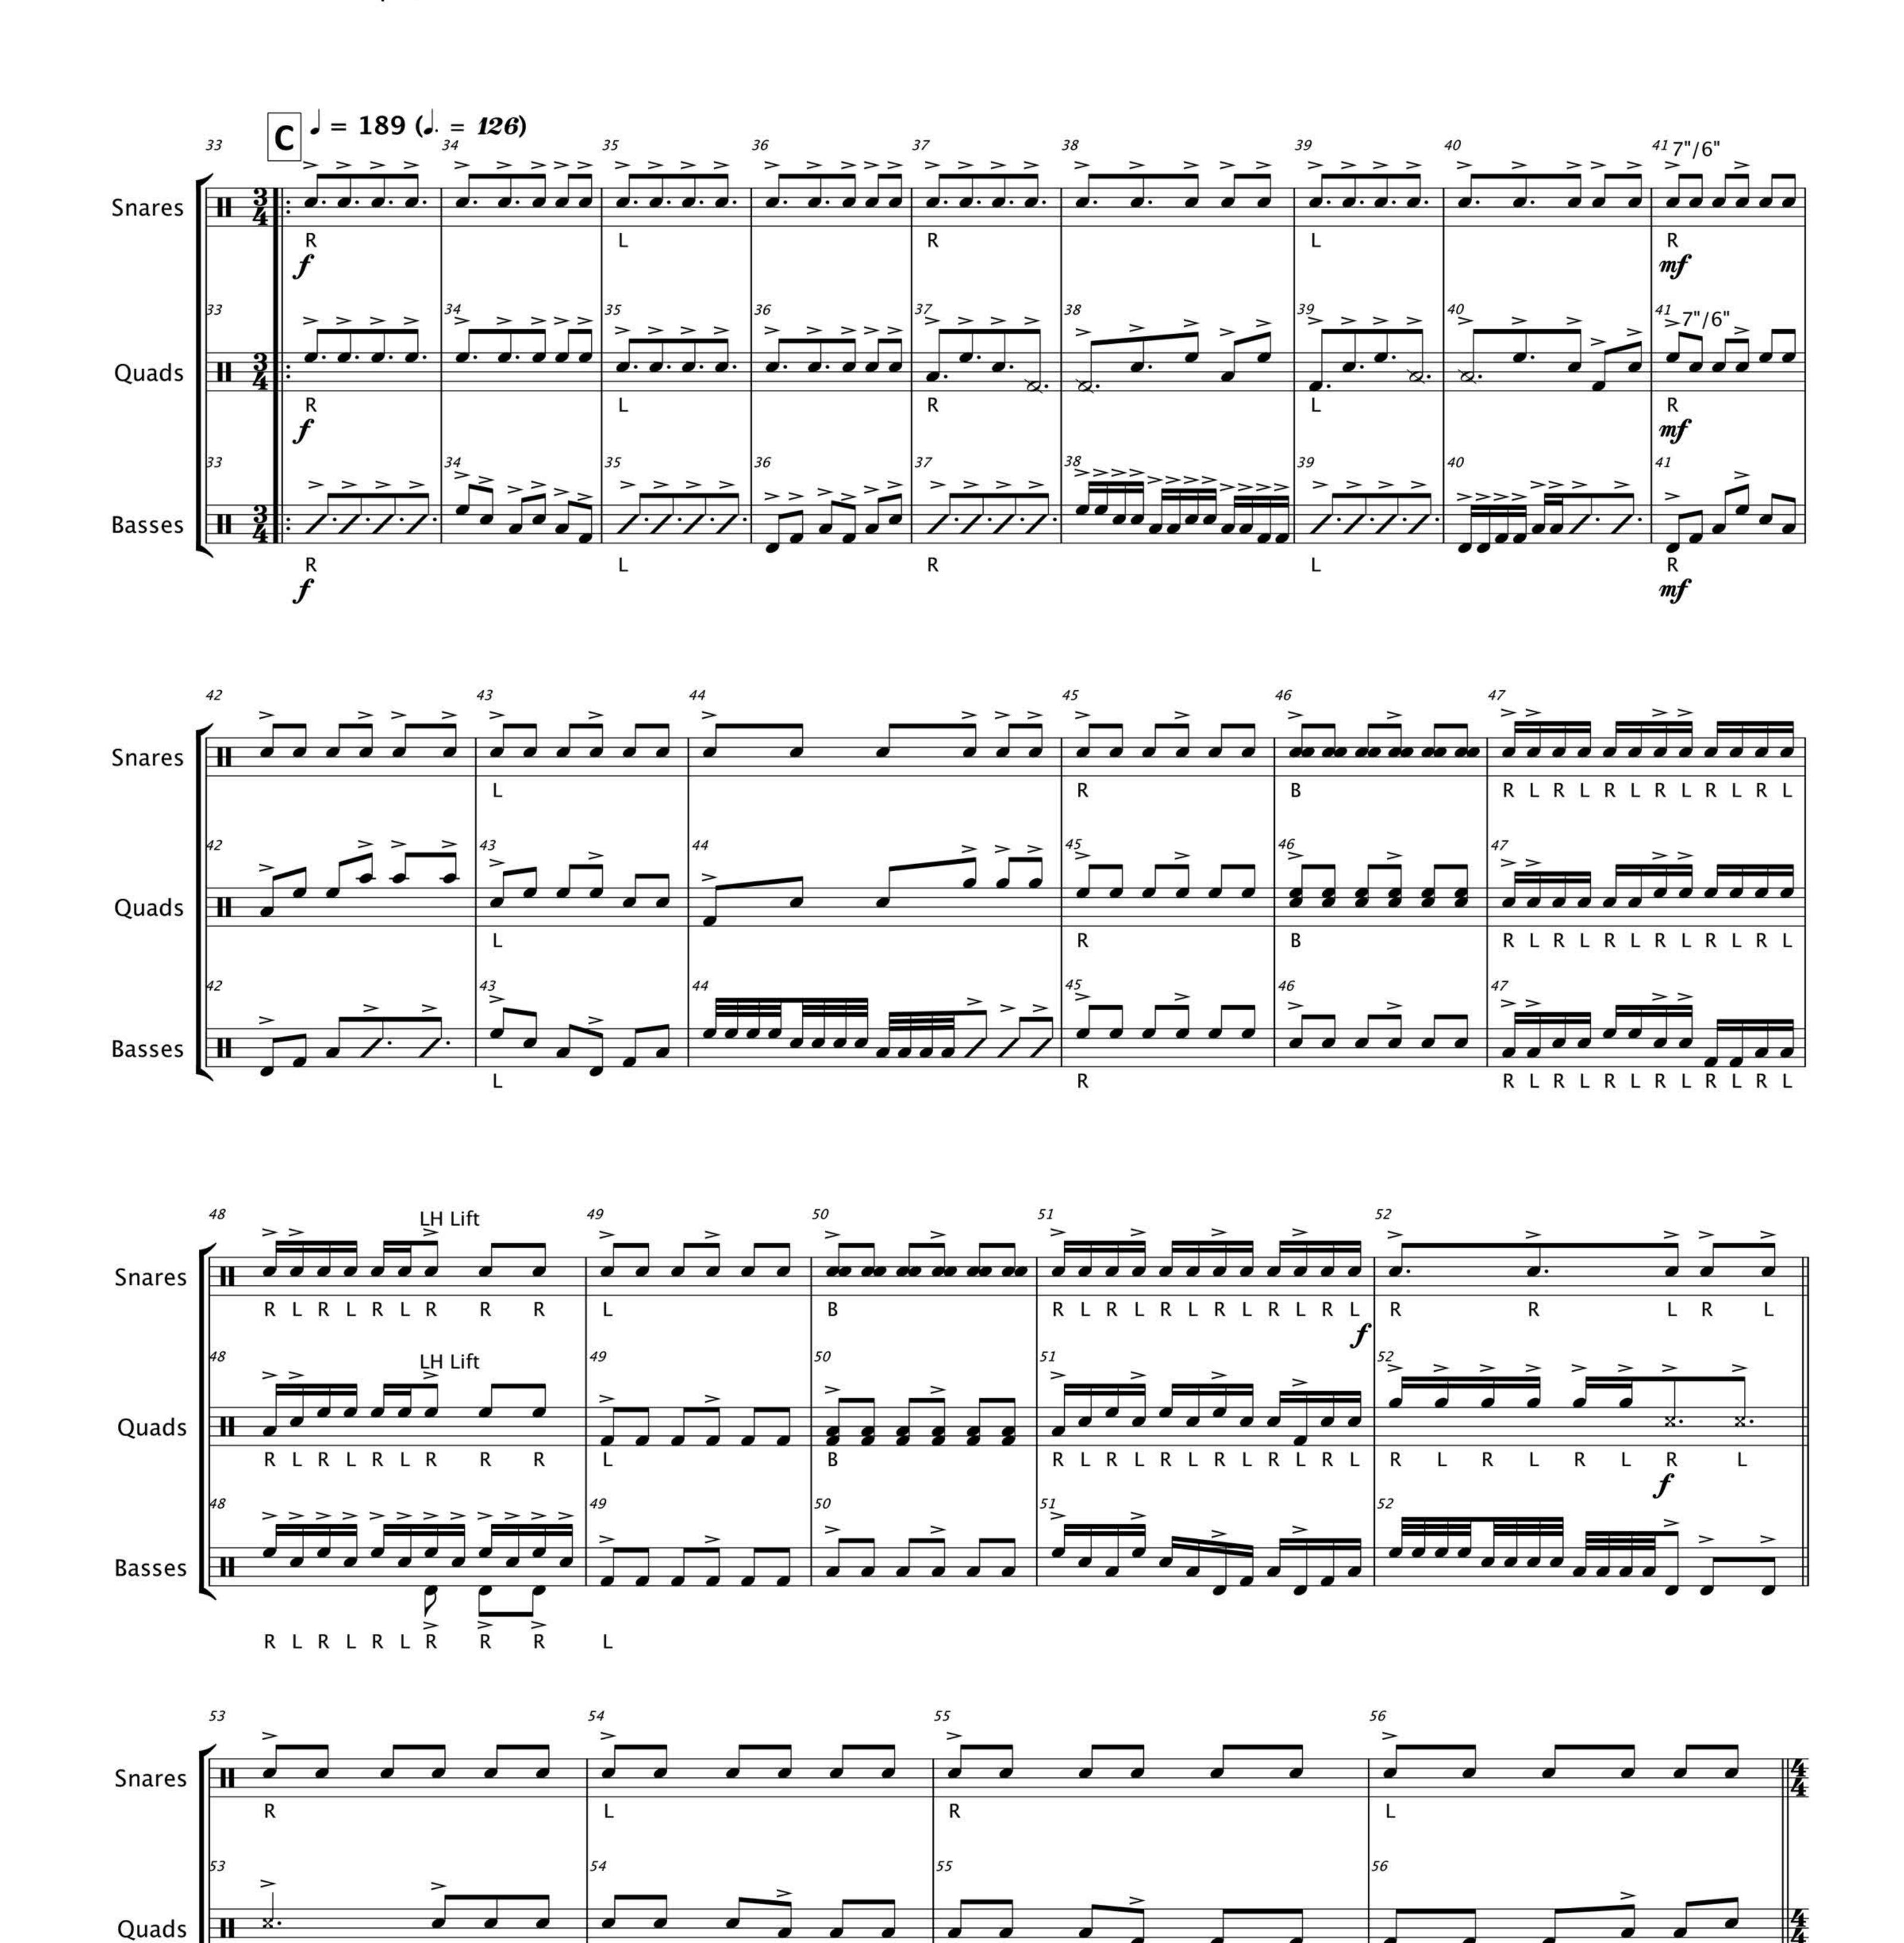

Practice with the **Blue Stars Drum Line!** 

Several Camps, P2

Practice with the Blue Stars Drum Line!

Several Camps, P3

Practice with the Blue Stars Drum Line!

Basses

Several Camps, P4

Practice with the Blue Stars Drum Line!